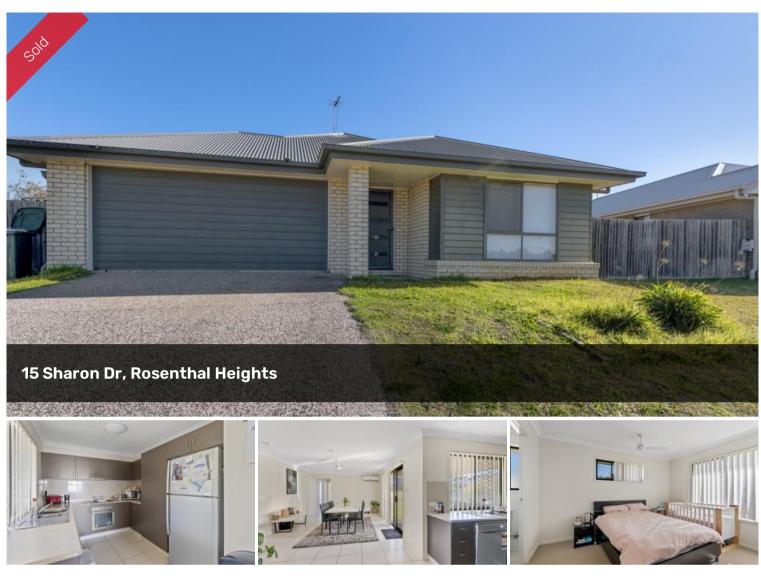

## **Excellent Investment Opportunity**

Lovely style of a four bedroom executive style home located in a good family style estate. Located on a 806sqm fully fenced block this home already has a great tenant in place who is on a lease until February 2023 paying \$350.00 per week. The 10-year-old brick home has a separate lounge area, a combined dining, kitchen and living space which accesses a covered outdoor entertaining area. The kitchen is a good size with plenty of bench space. The four bedrooms have built-ins, the main a walk-in robe and ensuite. The main bathroom a good size with a separate laundry. The home is very comfortable with air-conditioning. It also has tank water. This home is well worth an inspection.

₿4 🛱 2 📾 2

| Price         | SOLD        |
|---------------|-------------|
| Property Type | Residential |
| Property ID   | 4772        |