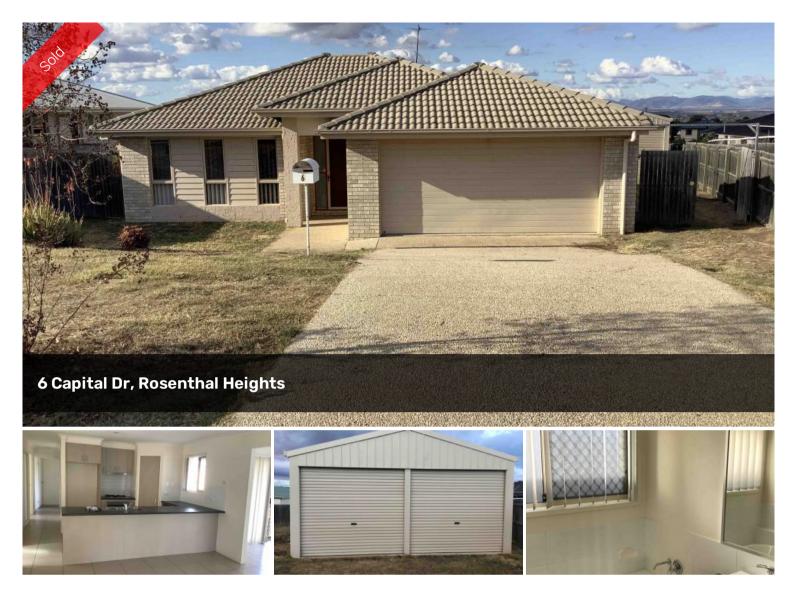

## **Great homes with great views**

This four bedroom brick home is the perfect home to live in or have as an investment property. Currently with tenants in place until 8th of December 2022 paying \$335 per week, this is the time to purchase a blue ribbon investment. Located in 'Orchard Grove' Estate in a prize possession area with eastern views to the mountains from the outdoor entertaining area this home really has a difference. It has lovely two living areas - the kitchen, enjoy the views and easterly morning sun, the lounge area is separate and a great space as a media area. The four bedrooms all are a good size, the main bedroom with ensuite and walk-in robe. The home has a large air-conditioning unit which keeps it warm and cool. To appreciate what this property has to offer you an inspection is a must.

## 🛱 4 🚆 2 🚓 4 🗔 867 m2

| Price            | SOLD for    |
|------------------|-------------|
|                  | \$395,000   |
| Property<br>Type | Residential |
| Property ID      | 4762        |
| Land Area        | 867 m2      |