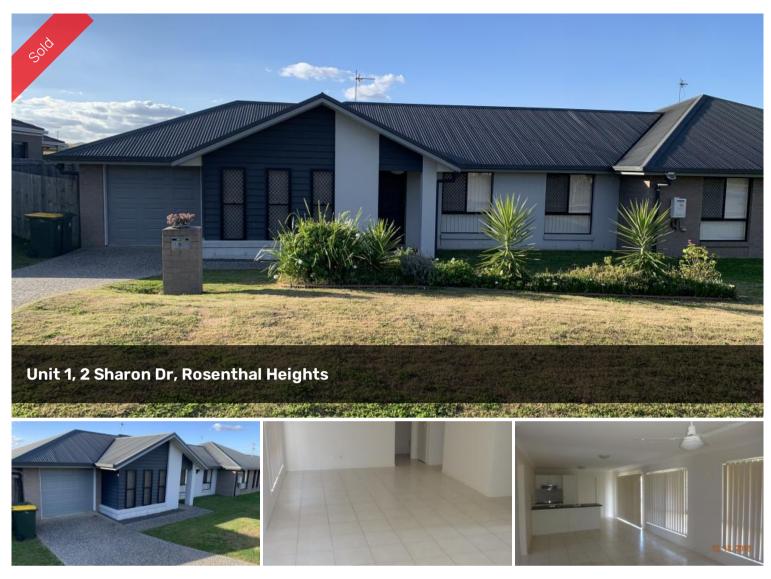

## **Modern Unit in Great Location**

This 3 bedroom brick unit is just waiting for its next adventure whether it be for an investment, downsizing or to secure your first property, 1/2 Sharon Drive ticks all the right boxes. The property features 3 large bedrooms all with built ins and ceiling fans, the master bedroom with a built-in robe and Ensuite, a modern and stylish kitchen that leads to an open and bright living area, a comfortable and contemporary bathroom, an internal laundry in the single car garage and an patio out the back. The unit is currently rented through the NRAS Scheme and has a great tenant in place. There is more then meets the eye with this unit so an inspection is a must to appreciate all the opportunities it offers you.

## 🛱 3 🖺 2 🚓 1 🗔 129 m2

| Price            | SOLD for    |
|------------------|-------------|
|                  | \$284,000   |
| Property<br>Type | Residential |
| Property ID      | 4758        |
| Land Area        | 129 m2      |