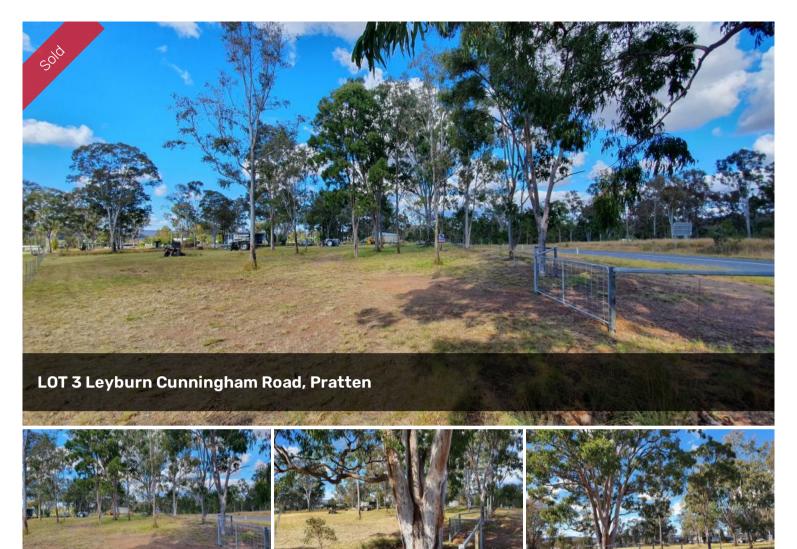

## **ELEVATED LAND - GOOD POSITION**

- \*Nice elevated 2,807m2 block in the village of Pratten
- \*Established trees gives you the feel of park land
- \*2 bay 6.0m x 6.0m carport
- \*Boundary fencing to be completed as part of the deal
- \*Not much like this available at this price.

æ 2 □ 2,807 m2

Price SOLD

**Property Type** Residential

Property ID 4739

Land Area 2.807 m<sup>2</sup>