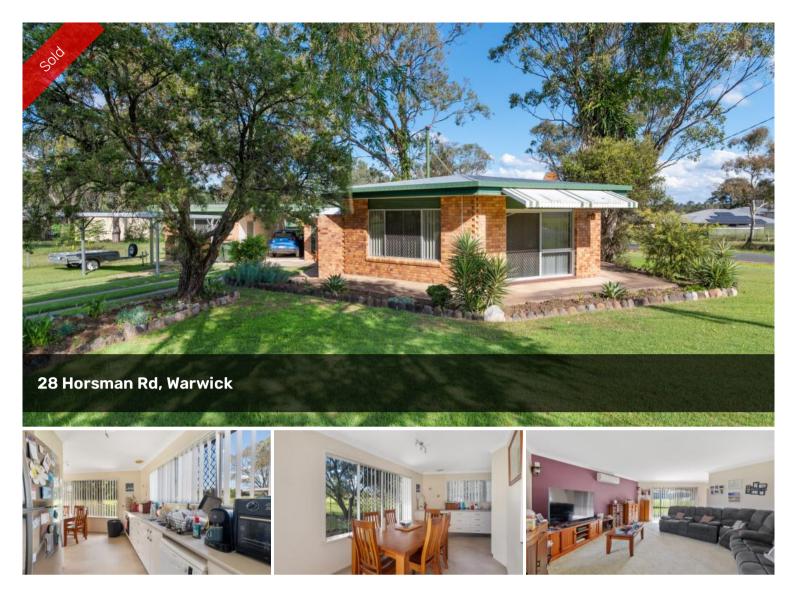

## **Potential Plus**

This 60's Style brick home has loads of potential to offer its new owner. Now is the time to add your own stamp on this home and show off your design skills. The wide hallway gives a feel of space and lead to 3 good sized bedroom all with built ins and ceiling fans. Attached to the master bedroom is also an large ensuite. The kitchen was renovated 10 years ago and has a modern look and feel which leads to a very spacious living area. The property is located on a 1109sqm corner block so there is plenty you could still add to the outside as well. The home is in a prime area of Warwick only minutes to the CBD, Schools, the river walk and sporting grounds but still has a peaceful and rural outlook. To really appreciate all the property has to offer you be sure to inspect the property today.

## 🛱 3 🖺 2 🚓 2 🗔 1,109 m2

| Price            | SOLD for    |
|------------------|-------------|
|                  | \$355,000   |
| Property<br>Type | Residential |
| Property ID      | 4724        |
| Land Area        | 1,109 m2    |