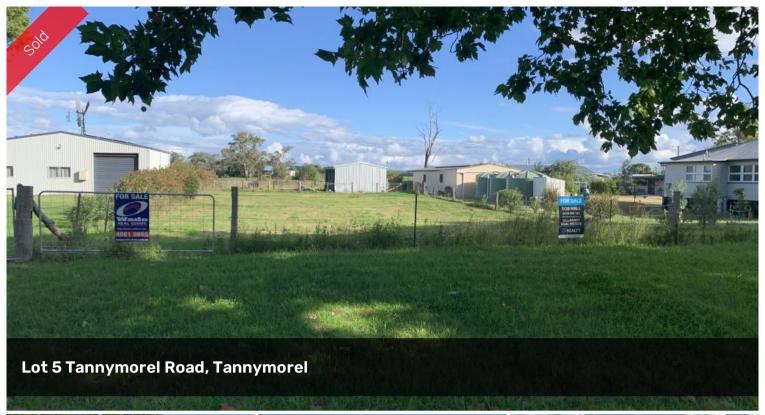

## **A Little Piece of Country Bliss**

Now is the time to grab your slice of land out in the picturesque township of Tannymorel. This block offers you the chance at a quite retreat form the hustle and bustle of everyday life, a place to create your dream home or to simply run a horse or two. Already in place on this block is a 3 bay shed, fences and gates and a 22,500l rainwater tank connected to the 3 bay shed. This won't last long in todays market so an inspection is a must.

1,374 m2

Price SOLD for \$92,500

**Property Type** Residential

Property ID 4721

Land Area 1,374 m2